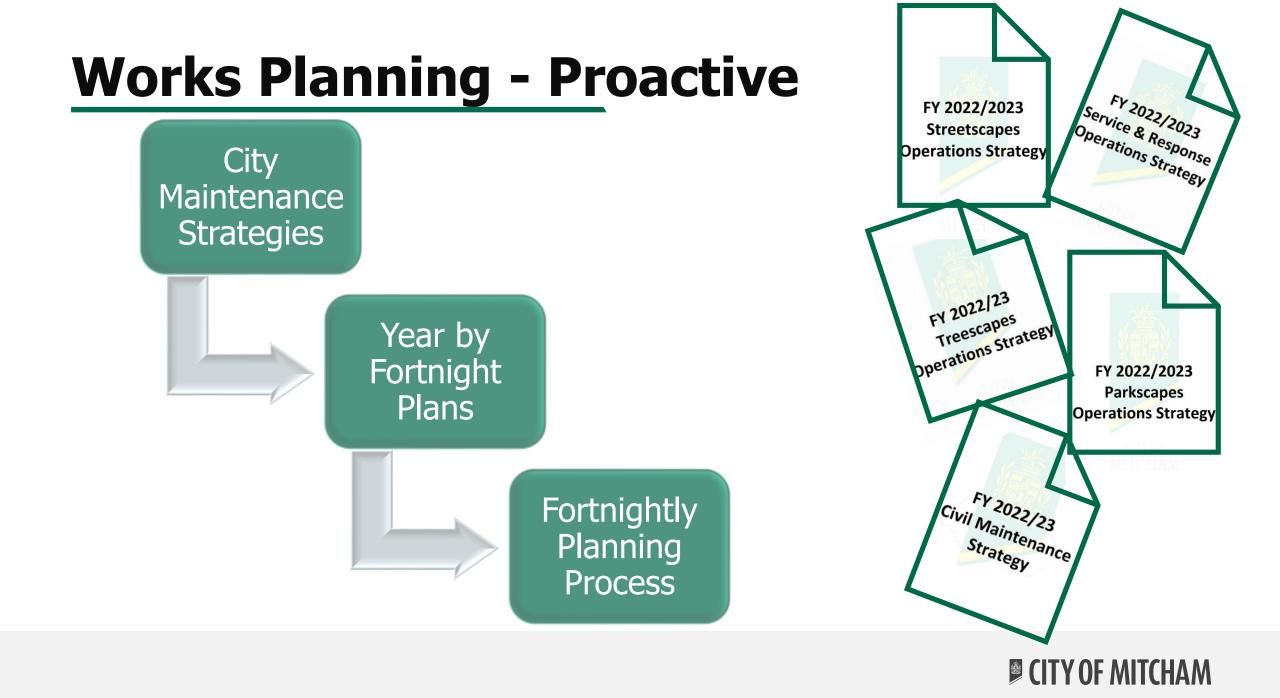

# **Works Planning - Proactive**

### Portion of a Year By Fortnight Plan

|        |                              |           |            |             |            |            |            |            |                         |           |           |           |           | -          |            |             |            |            |            |            |            |                          |             |           |           |           |           |            |           |
|--------|------------------------------|-----------|------------|-------------|------------|------------|------------|------------|-------------------------|-----------|-----------|-----------|-----------|------------|------------|-------------|------------|------------|------------|------------|------------|--------------------------|-------------|-----------|-----------|-----------|-----------|------------|-----------|
| ARKS   | & SPORTS GROUNDS 20          | 22/2023   |            |             |            | 21/08/     | 2023       |            |                         |           |           |           | 4/09/2    | 2023       |            |             |            |            | 18         | /09/:      | 2023       |                          |             |           |           | 2         | /10/2     | :023       |           |
|        |                              |           |            | Fortnight 5 |            |            |            |            | Fortnight 6             |           |           |           |           |            |            | Fortnight 7 |            |            |            |            |            |                          | Fortnight 8 |           |           |           |           |            |           |
|        |                              |           | 21/08/2023 | 22/08/2023  | 23/08/2023 | 24/08/2023 | 29/08/2023 | 30/08/2023 | 31/08/2023<br>1/09/2023 | 4/09/2023 | 5/09/2023 | 6/09/2023 | 8/09/2023 | 12/09/2023 | 13/09/2023 | 14/09/2023  | 18/09/2023 | 19/09/2023 | 21/09/2023 | 22/09/2023 | 26/09/2023 | 27/09/2023<br>28/09/2023 | 500/00/cz   | 2/10/2023 | 3/10/2023 | 4/10/2023 | 6/10/2023 | 10/10/2023 | 502/01/11 |
|        |                              |           | 21         | 122         | 23/        | 24/        | ติ         | Ŕ          | 31/0                    | 4/0       | 5/0       | 6/0       | × %       | 12/        | 13/        | 14/         | 18/        | (et        | র র        | 22         | 28/        | 27/0                     | <u>R</u>    | 2/3       | 3/1       | 4/2       | 5         | )di        | 3         |
|        | Day                          |           | м          | Т           | W          | Th F       | Т          | W          | Th F                    | М         | T         | WI        | ſh F      | T          | W          | Th F        | М          | T          | W Th       | F          | Т          | W T                      | h F         | М         | T         | WT        | h F       |            | WT        |
|        | Season                       |           |            | _           |            |            |            |            |                         | _         |           |           |           | _          | _          |             | _          |            |            |            |            |                          |             | _         |           |           |           |            | Sprin     |
|        | School Holidays              |           |            | -           | -          | _          | _          | -          | -                       | -         | -         | _         | -         | _          | -          | _           | -          |            |            | -          | -          |                          |             | —         |           | Terr      | n 3 H     | oliday     | s         |
|        | Laptop Profile / Task        | Staff     |            | -           | -          | -          |            | -          |                         | +         | -         |           | -         | -          |            | _           | +          |            |            | -          | -          |                          | -           | $\vdash$  |           | -         |           |            | +         |
|        | ng Field playing surfac      | es        |            |             |            |            |            |            |                         |           |           |           |           |            |            |             |            |            |            |            |            |                          | _           | $\perp$   |           |           |           |            | _         |
| Blacky | wood Hill                    |           |            |             |            |            |            |            |                         |           |           |           |           |            |            |             |            |            |            |            |            |                          |             | _         |           |           |           |            |           |
|        | FPS1 (tipper & mower)        | 2 x Staff |            |             |            |            |            |            |                         |           |           |           |           |            |            |             |            |            |            |            |            |                          |             |           |           |           |           |            |           |
|        | FPS2 (tipper & mower)        | 2 x Staff |            |             |            |            |            |            |                         |           |           |           |           |            |            |             |            |            |            |            |            |                          |             |           |           |           |           |            |           |
|        | PKIRRIG (Irrigation ute)     | 1 x Staff |            |             |            |            |            |            |                         |           |           |           |           |            |            |             |            |            |            |            |            |                          |             | -         |           |           | _         |            |           |
|        | PARKSTRACTOR1 (tractor oval) | 1 x Staff | 1          | _           | _          |            | _          | _          |                         | 1         |           |           | _         | _          |            | _           |            |            |            |            | _          |                          |             | 1         |           | _         | 1         |            |           |
| Hewe   | ett Reserve                  |           |            |             |            |            |            |            |                         |           |           |           |           |            |            |             |            |            |            |            |            |                          |             | _         |           |           |           |            |           |
|        | FPS1 (tipper & mower)        | 2 x Staff |            |             |            |            |            |            |                         |           |           |           |           |            |            |             |            |            |            |            |            |                          |             |           |           |           |           |            |           |
|        | FPS2 (tipper & mower)        | 2 x Staff |            |             |            |            |            |            |                         |           |           |           |           |            |            |             |            |            |            |            |            |                          |             |           |           |           |           |            |           |
|        | PKIRRIG (Irrigation ute)     | 1 x Staff |            |             |            |            |            |            |                         |           |           |           |           |            |            |             |            |            |            |            |            |                          |             |           |           |           |           |            |           |
|        | PARKSTRACTOR1 (tractor oval) | 1 x Staff |            |             |            |            |            |            |                         |           |           |           |           |            |            |             |            |            |            |            |            |                          |             |           |           |           |           |            |           |
| Hawth  | horndene Oval                |           |            |             |            |            |            |            |                         |           |           |           |           |            |            |             |            |            |            |            |            |                          |             |           |           |           |           |            |           |
|        | FPS1 (tipper & mower)        | 2 x Staff |            |             |            |            |            |            |                         |           |           |           |           |            |            |             |            |            |            |            |            |                          |             |           |           |           |           |            |           |
|        | FPS2 (tipper & mower)        | 2 x Staff |            |             |            |            |            |            |                         |           |           |           |           |            |            |             |            |            |            |            |            |                          |             |           |           |           |           |            |           |
|        | PKIRRIG (Irrigation ute)     | 1 x Staff |            |             |            |            |            |            |                         |           |           |           |           |            |            |             |            |            |            |            |            |                          |             |           |           |           |           |            |           |
|        | PARKSTRACTOR1 (tractor oval) | 1 x Staff |            |             |            |            |            |            |                         |           |           |           |           |            |            |             |            |            |            |            |            |                          |             |           |           |           |           |            |           |
| Mans   | on Reserve (Bellevue)        |           |            |             |            |            |            |            |                         |           |           |           |           |            |            |             |            |            |            |            |            |                          |             |           |           |           |           |            |           |
|        | FPS1 (tipper & mower)        | 2 x Staff |            |             |            |            |            |            |                         |           |           |           |           |            |            |             |            |            |            |            |            |                          |             |           |           |           |           |            |           |
|        | FPS2 (tipper & mower)        | 2 x Staff |            |             |            |            |            |            |                         |           |           |           |           |            |            |             |            |            |            |            |            |                          |             |           |           |           |           |            |           |
|        | PKIRRIG (Irrigation ute)     | 1 x Staff |            |             |            |            |            |            |                         |           |           |           |           |            |            |             |            |            |            |            |            |                          |             |           |           |           |           |            |           |
|        | PARKSTRACTOR1 (tractor oval) | 1 x Staff |            |             |            |            |            |            |                         |           |           |           |           |            |            |             |            |            |            |            |            |                          |             |           |           |           |           |            |           |
| Morth  | lock Park                    |           |            |             |            |            |            |            |                         |           |           |           |           |            |            |             |            |            |            |            |            |                          |             |           |           |           |           |            |           |
|        | FPS1 (tipper & mower)        | 2 x Staff |            |             |            |            |            |            |                         |           |           |           |           |            |            |             |            |            |            |            |            |                          |             |           |           |           |           |            |           |
|        | FPS2 (tipper & mower)        | 2 x Staff |            |             |            |            |            |            |                         |           |           |           |           |            |            |             |            |            |            |            |            |                          |             |           |           |           |           |            |           |
|        | PKIRRIG (Irrigation ute)     | 1 x Staff |            |             |            |            |            |            |                         |           |           |           |           |            |            |             |            |            |            |            |            |                          |             |           |           |           |           |            |           |
|        | PARKSTRACTOR1 (tractor oval) | 1 x Staff |            |             | 1          |            |            |            |                         |           |           | 1         |           |            |            |             |            |            |            |            |            |                          |             |           |           |           |           |            |           |
| Price  | Memorial                     |           |            |             |            |            |            |            |                         |           |           |           |           |            |            |             |            |            |            |            |            |                          |             |           |           |           |           |            |           |
|        | FPS1 (tipper & mower)        | 2 x Staff |            |             |            |            |            |            |                         |           |           |           |           |            |            |             |            |            |            |            |            |                          |             |           |           |           |           |            |           |
|        | FPS2 (tipper & mower)        | 2 x Staff |            |             |            |            |            |            |                         |           |           |           |           |            |            |             |            |            |            |            |            |                          |             |           |           |           |           |            |           |
|        | PKIRRIG (Irrigation ute)     | 1 x Staff |            |             |            |            |            |            |                         |           |           |           |           |            |            |             |            |            |            |            |            |                          |             |           |           |           |           |            |           |
|        | PARKSTRACTOR1 (tractor oval) | 1 x Staff |            |             |            |            |            | 1          |                         |           |           |           |           |            | 1          |             |            |            |            |            |            |                          |             | -         |           |           |           |            |           |
| AA Ba  | ailey Reserve                |           |            |             |            |            |            |            |                         | 1         |           |           |           |            |            |             |            |            |            |            |            |                          |             | $\square$ |           |           |           |            |           |
|        | FPS1 (tipper & mower)        | 2 x Staff |            |             |            |            |            |            |                         | Í         |           |           |           |            |            |             |            |            |            |            |            |                          |             |           |           |           |           |            |           |
|        | FPS2 (tipper & mower)        | 2 x Staff |            |             |            |            |            |            |                         | 1         |           |           |           |            |            |             |            |            |            |            |            |                          |             |           |           |           |           |            |           |
|        | PKIRRIG (Irrigation ute)     | 1 x Staff |            |             |            |            |            |            |                         | 1         |           |           |           |            |            |             |            |            |            |            |            |                          |             |           |           |           |           |            |           |
|        | PARKSTRACTOR1 (tractor oval) | 1 x Staff |            |             |            |            |            |            | 1                       | 1         |           |           |           |            |            | 1           |            |            |            |            |            |                          |             | 4         |           |           |           |            |           |

### Fortnightly Planning Process