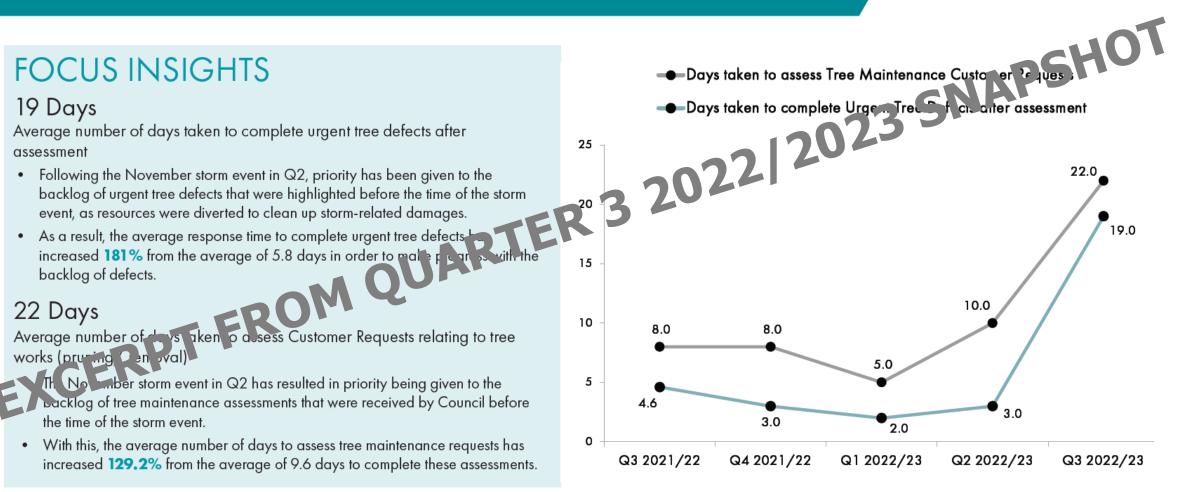

## GOAL 2

works (pruning o en val)

- No other storm event in Q2 has resulted in priority being given to the acklog of tree maintenance assessments that were received by Council before the time of the storm event.
- With this, the average number of days to assess tree maintenance requests has increased 129.2% from the average of 9.6 days to complete these assessments.