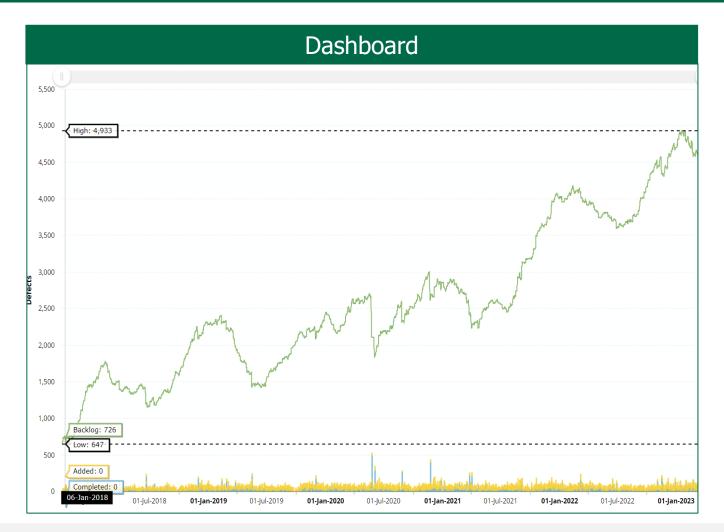

## **Reporting & Monitoring**

| Raw Data |          |   |                     |           |                      |  |  |  |  |  |
|----------|----------|---|---------------------|-----------|----------------------|--|--|--|--|--|
|          | Defect 🔻 |   | Description         | Stage     | Identified           |  |  |  |  |  |
|          | TRE-P035 | Ŧ | Tree - Encroachment | Completed | 08-Jun-2023 10:18:00 |  |  |  |  |  |
|          | TRE-P035 | Ŧ | Tree - Encroachment | Completed | 08-Jun-2023 10:20:00 |  |  |  |  |  |
|          | TRE-P035 | • | Tree - Encroachment | Completed | 13-Jun-2023 10:02:00 |  |  |  |  |  |
|          | TRE-P035 | * | Tree - Encroachment | Completed | 13-Jun-2023 10:38:00 |  |  |  |  |  |
|          | TRE-P035 | Ŧ | Tree - Encroachment | Completed | 13-Jun-2023 12:51:00 |  |  |  |  |  |
|          | TRE-P035 | Ŧ | Tree - Encroachment | Completed | 14-Jun-2023 10:57:00 |  |  |  |  |  |
|          | TRE-P035 | Ŧ | Tree - Encroachment | Completed | 16-Jun-2023 12:09:00 |  |  |  |  |  |
|          | TRE-P035 | * | Tree - Encroachment | Completed | 17-Jun-2023 08:42:00 |  |  |  |  |  |
|          | TRE-P035 | * | Tree - Encroachment | Completed | 17-Jun-2023 08:45:00 |  |  |  |  |  |
|          | TRE-P035 | Ŧ | Tree - Encroachment | Completed | 17-Jun-2023 09:06:00 |  |  |  |  |  |
|          | TRE-P035 | Ŧ | Tree - Encroachment | Completed | 17-Jun-2023 09:13:00 |  |  |  |  |  |
|          | TRE-P035 | Ŧ | Tree - Encroachment | Completed | 17-Jun-2023 12:17:00 |  |  |  |  |  |
|          | TRE-P035 | Ŧ | Tree - Encroachment | Completed | 17-Jun-2023 12:35:00 |  |  |  |  |  |
|          | TRE-P035 | Ŧ | Tree - Encroachment | Completed | 19-Jun-2023 09:53:00 |  |  |  |  |  |