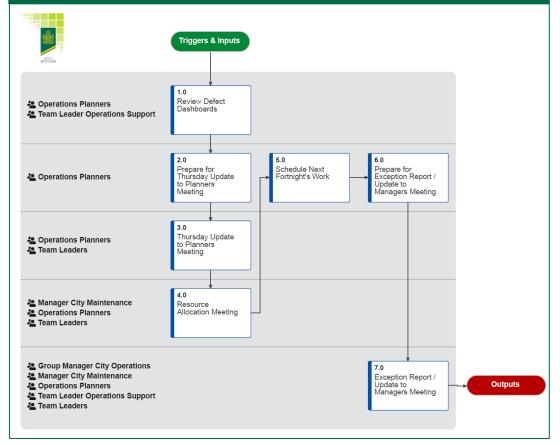

|            |            |            |                         | 1         |           |           |           |            |            |             |            |            |            |            |            |                          |             |           |           |           |           |            |           |
|        | PARKSTRACTOR1 (tractor oval) | 1 x Staff |            |             |            |            |            |            | 1                       | 1         |           |           |           |            |            | 1           |            |            |            |            |            |                          |             | 4         |           |           |           |            |           |

### Fortnightly Planning Process



# **Works Planning - Reactive**

### Example of a Defect

|                                                                                                    | DEFECT                                                                                                                                         |
|----------------------------------------------------------------------------------------------------|------------------------------------------------------------------------------------------------------------------------------------------------|
| Tree - Encroachment<br>Koelreuteria paniculata (1055231<br>31144                                   |