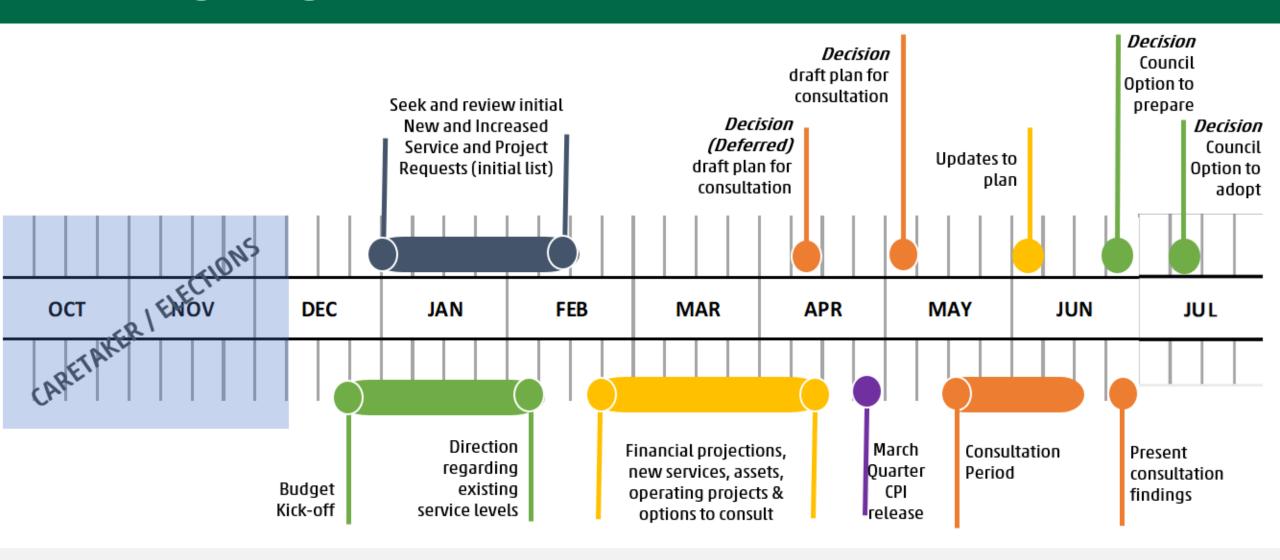

# 2023/24 Annual Business Plan, Budget & Long Term Financial Plan

Information Session 6 – One-Off Operating Projects 23 May 2023

# Today's Session

#### **Briefing**

One-off Operating Projects

#### **Activity**

Order the list of One-off Operating Projects

#### **Timeline**



## **Information Sessions**



#### **Council Member Outcomes**

- ☑ Understanding what one-off operating projects are
- ☑ Understanding the impact on Council's financial position
- ☑ Understanding the ABP & Budget pathway
- ☑ Understanding the one-off operating project requests
- ☑ Questions answered
- ☑ Opportunity to talk to any project requests
- ☑ Opportunity to provide your preferred order of the one-off operating projects to inform a Decision report

### What are One-off Operating Projects?

#### **Types of projects**

- One-off expenditure
- Contributes to strategic outcomes and/or
- Required by legislation / compliance
- Do not require ongoing expenditure

E.g. studies, plans, reviews, events, elections, policy, temporary resourcing

#### Now or later?



Tonight's Focus

But no