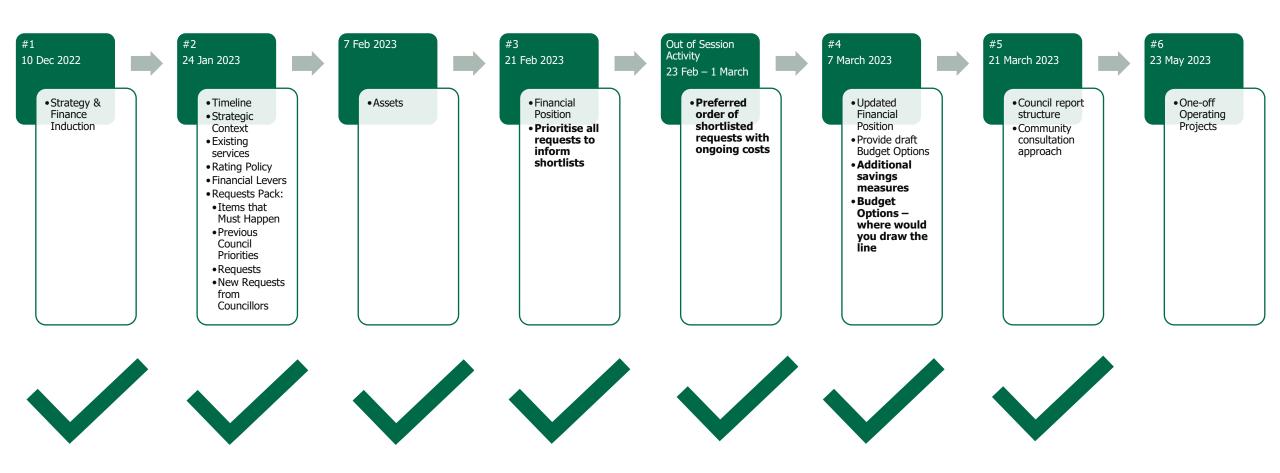

# 2023/24 Annual Business Plan, Budget & Long Term Financial Plan

Information Session 6 – One-Off Operating Projects 23 May 2023

# Today's Session

#### **Briefing**

One-off Operating Projects

#### **Activity**

Order the list of One-off Operating Projects

#### **Timeline**



## **Information Sessions**



#### **Council Member Outcomes**

- ☑ Understanding what one-off operating projects are
- ☑ Understanding the impact on Council's financial position
- ☑ Understanding the ABP & Budget pathway
- ☑ Understanding the one-off operating project requests
- ☑ Questions answered
- ☑ Opportunity to talk to any project requests
- ☑ Opportunity to provide your preferred order of the one-off operating projects to inform a Decision report

### What are One-off Operating Projects?

#### **Types of projects**

- One-off expenditure
- Contributes to strategic outcomes and/or
- Required by legislation / compliance
- Do not require ongoing expenditure

E.g. studies, plans, reviews, events, elections, policy, temporary resourcing

#### Now or later?



Tonight's Focus

But not your only way to get one-off