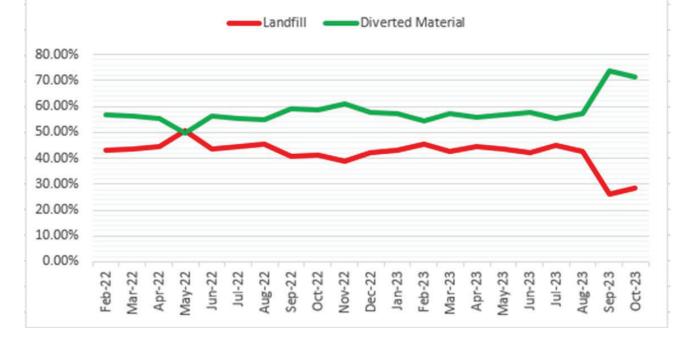

### Prospect FOGO Trial Area Waste Diversion %

### • Diversion up ~ 17%

- Diversion over 72%
- Significant decline in landfill tonnes
- High level
  Community
  Acceptance

Reporting