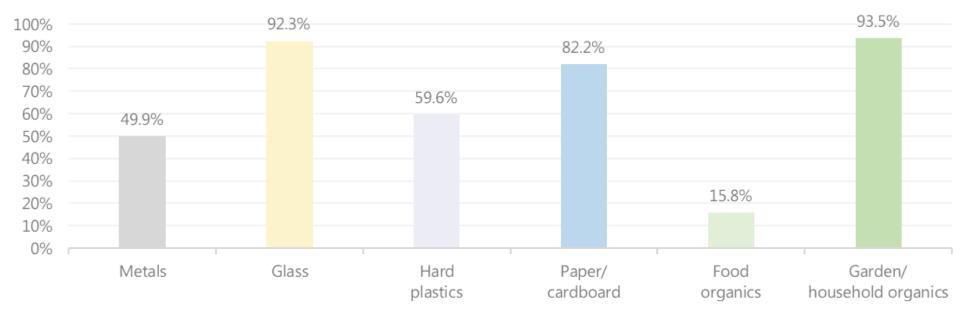

#### MITCHAM: Materials separation efficiency (% weight based on kg/hh/wk)

- Commenced Aug '23
- 1,800 households
- Review Feb/March '24

- Commenced Oct '23
- ~650 households
- 12 month Trial

- Proposed April '24
- ~1,000 households
- 12 month trial