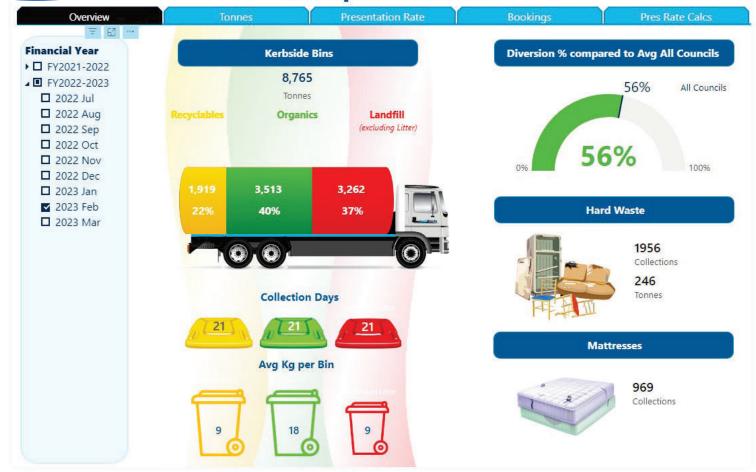

# Business Overview

|  |                           | Field Services             |                                       |                                    |                       |                                    |                          |                                      |                 | Procurement & Contract Management    |                         |                      |                   |                  | Customer<br>Service |              | Innovation    |                         | Education and<br>Marketing     |  |
|--|---------------------------|----------------------------|---------------------------------------|------------------------------------|-----------------------|------------------------------------|--------------------------|--------------------------------------|-----------------|--------------------------------------|-------------------------|----------------------|-------------------|------------------|---------------------|--------------|---------------|-------------------------|--------------------------------|--|
|  | Council                   | Weekly collection of Waste | Fortnightly collection of Recyclables | Forthightly collection of Organics | Hard Waste Collection | Street & Reserve Litter Collection | MUD/Bulk Bin Collections | Bin Repairs/Maintenance/Replacements | MGB Procurement | Kitchen Caddy and BioBag Procurement | Dog Poo Bag Procurement | Recyclables Contract | Organics Contract | Customer Service | Second Bin Permits  | GPS tracking | RFID tracking | Education and Promotion | Personalised Truck Advertising |  |
|  | Adelaide Hills Council    | х                          | x                                     | x                                  | x                     | x                                  | x                        | x                                    | x               | x                                    | x                       | x                    | x                 | x                | x                   | x            |               | x                       | x                              |  |
|  | City of Burnside          | x                          | x                                     | x                                  | x                     |                                    | x                        | x                                    | x               | x                                    | x                       | x                    | x                 | x                | x                   | x            | x             | x                       | x                              |  |
|  | Campbelltown City Council | v                          |                                       |                                    |                       | ~                                  |                          | ~                                    | ~               | ^                                    | ~                       | ~                    |                   |                  |                     | v            |               | ×                       |                                |  |
|  | City of Mitcham           |                            | x                                     | x                                  | x                     |                                    |                          | x                                    | x               | x                                    | x                       | x                    | x                 | x                |                     | x            |               | x                       |                                |  |
|  | City of NPSP              | x                          | ×                                     | x                                  | A                     | ^                                  | ~                        | ~                                    | ~               | ^                                    | ^                       | ^                    | ^                 | *                | ×                   | x            |               | x                       |                                |  |
|  | City of Prospect          | x                          | x                                     | x                                  | x                     | x                                  |                          | x                                    | x               | x                                    | x                       | x                    | x                 | x                | x                   | x            | x             | x                       |                                |  |
|  | Town of Walkerville       | x                          | x                                     | x                                  | x                     | x                                  |                          | x                                    | x               | x                                    | x                       | x                    |                   | x                | x                   | x            |               | x                       |                                |  |