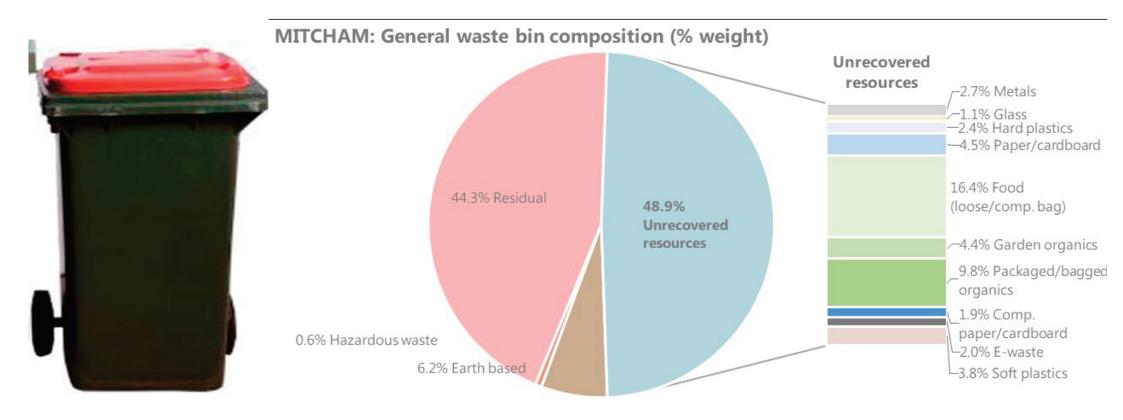

#### MITCHAM: Materials separation efficiency (% weight based on kg/hh/wk)

- Commenced Aug '23
- 1,800 households
- Review Feb/March '24

- Commenced Oct '23
- ~650 households
- 12 month Trial

- Proposed April '24
- ~1,000 households
- 12 month trial