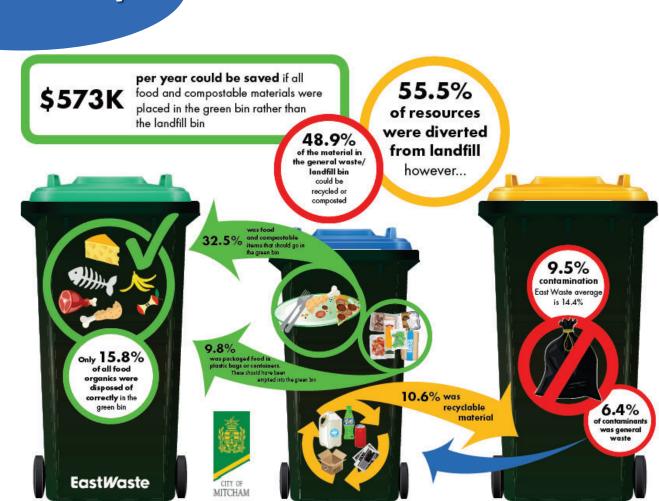

#### MITCHAM: Materials separation efficiency (% weight based on kg/hh/wk)

- Commenced Aug '23
- 1,800 households
- Review Feb/March '24

- Commenced Oct '23
- ~650 households
- 12 month Trial

- Proposed April '24
- ~1,000 households
- 12 month trial