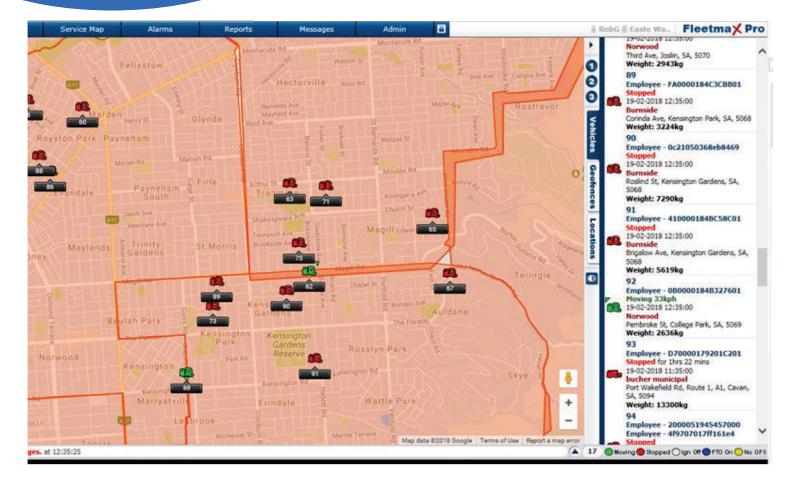

# Business Overview

|  |                           | Field Services             |                                       |                                    |                       |                                    |                          |                                      |                 | Procurement & Contract Management    |                         |                      |                   |                  | Customer<br>Service |              | Innovation    |                         | Education and<br>Marketing     |  |
|--|---------------------------|----------------------------|---------------------------------------|------------------------------------|-----------------------|------------------------------------|--------------------------|--------------------------------------|-----------------|--------------------------------------|-------------------------|----------------------|-------------------|------------------|---------------------|--------------|---------------|-------------------------|--------------------------------|--|
|  | Council                   | Weekly collection of Waste | Fortnightly collection of Recyclables | Forthightly collection of Organics | Hard Waste Collection | Street & Reserve Litter Collection | MUD/Bulk Bin Collections | Bin Repairs/Maintenance/Replacements | MGB Procurement | Kitchen Caddy and BioBag Procurement | Dog Poo Bag Procurement | Recyclables Contract | Organics Contract | Customer Service | Second Bin Permits  | GPS tracking | RFID tracking | Education and Promotion | Personalised Truck Advertising |  |
|  | Adelaide Hills Council    | х                          | x                                     | x                                  | x                     | x                                  | x                        | x                                    | x               | x                                    | x                       | x                    | x                 | x                | x                   | x            |               | x                       | x                              |  |
|  | City of Burnside          | x                          | x                                     | x                                  | x                     |                                    | x                        | x                                    | x               | x                                    | x                       | x                    | x                 | x                | x                   | x            | x             | x                       | x                              |  |
|  | Campbelltown City Council | v                          |                                       |                                    |                       | ~                                  |                          | ~                                    | ~               | ^                                    | ~                       | ~                    |                   |                  |                     | v            |               | ×                       |                                |  |
|  | City of Mitcham           |                            | x                                     | x                                  | x                     |                                    |                          | x                                    | x               | x                                    | x                       | x                    | x                 | x                |                     | x            |               | x                       |                                |  |
|  | City of NPSP              | x                          | ×                                     | x                                  | A                     | ^                                  | ~                        | ~                                    | ~               | ^                                    | ^                       | ^                    | ^                 | *                | ×                   | x            |               | x                       |                                |  |
|  | City of Prospect          | x                          | x                                     | x                                  | x                     | x                                  |                          | x                                    | x               | x                                    | x                       | x                    | x                 | x                | x                   | x            | x             | x                       |                                |  |
|  | Town of Walkerville       | x                          | x                                     | x                                  | x                     | x                                  |                          | x                                    | x               | x                                    | x                       | x                    |                   | x                | x                   | x            |               | x                       |                                |  |