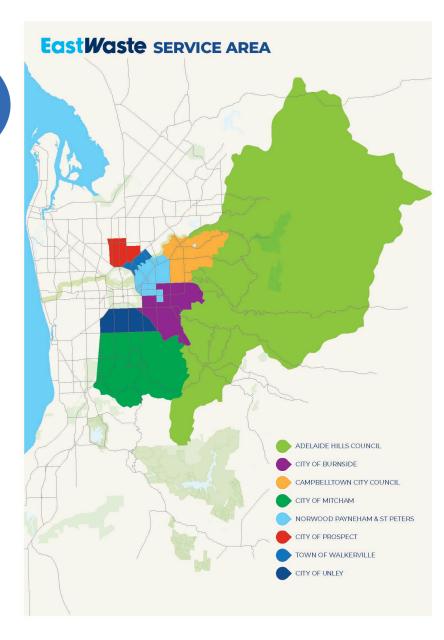

#### East Torrens Municipal Destructor Trust

Eastern Waste Management Authority –NPSP, Burnside, Walkerville

2004 Highbury Landfill transferred

Mitcham, Campbelltown & Adelaide Hills join

2016 Rebranding

City of Prospect join

City of Unley join