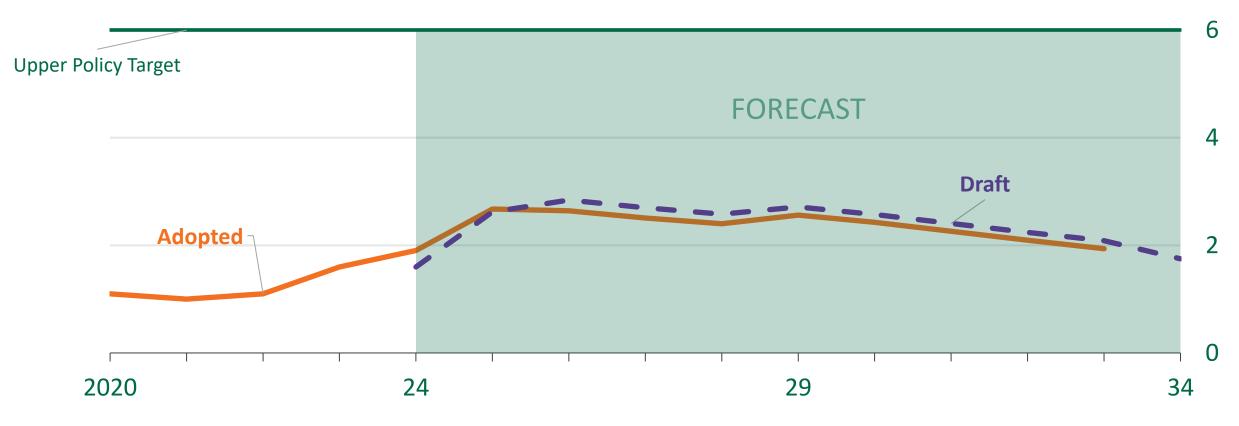

### **Financial Position**

- CPI will be still be high (4.3%)
- Council's costs are currently projected to be (5.0%)
- Council's debt projections are higher than the adopted LTFP

### **Financial Position**

- CPI will be still be high (4.3%)
- Council's costs are currently projected to be (5.0%)
- Council's debt projections are higher than the adopted LTFP

Workshop

Lightin topath a