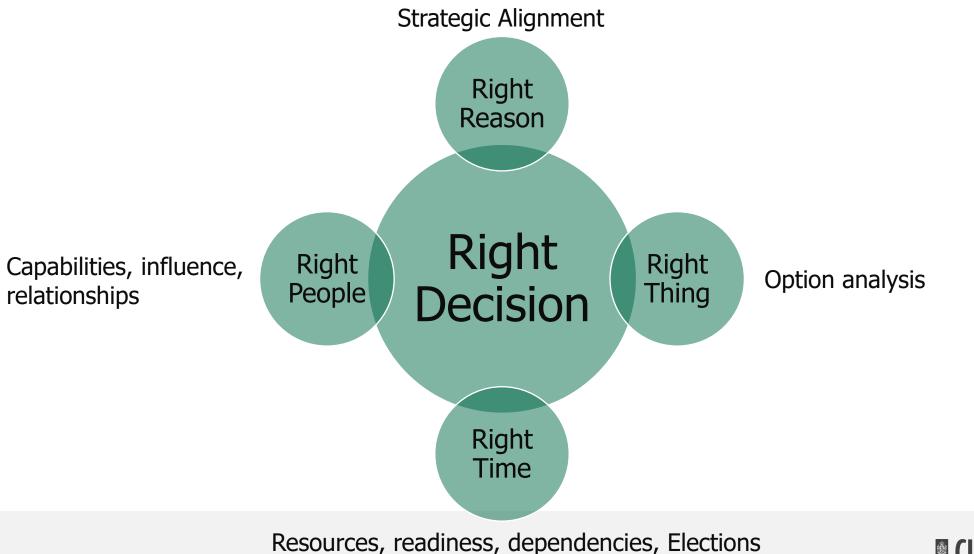

### **Council Member Outcomes**

- $\ensuremath{\boxdot}$  Understanding Council's current financial position
- ☑ Understanding Council's potential rates position
- ☑ Familiarisation with strength of requests against Right Thing (strategic alignment), Right Reason, Right Time, Right People
- ☑ Opportunity to 'draw the line' on rates and indicate the services you support, to assist with preparing draft Budget Options and the draft Four Year Delivery Plan

| in order of strength against Right Thing (strategic a                                                                        | lignment), Reaso | n, Time and | I Place        |       | Remove (X) /<br>Add ( <b>√</b> )                                                                                                                                                                                                                                                                                                                                                                                                                                                                                                                                                                                                                                                                    |
|------------------------------------------------------------------------------------------------------------------------------|------------------|-------------|----------------|-------|-----------------------------------------------------------------------------------------------------------------------------------------------------------------------------------------------------------------------------------------------------------------------------------------------------------------------------------------------------------------------------------------------------------------------------------------------------------------------------------------------------------------------------------------------------------------------------------------------------------------------------------------------------------------------------------------------------|
| e Urban Design (WSUD) 0.02%                                                                                                  | 5.54%            | 5.54%       | 5.54%          | 5.54% |                                                                                                                                                                                                                                                                                                                                                                                                                                                                                                                                                                                                                                                                                                     |
| g the Stormwater Network0.11%                                                                                                | 5.65%            | 5.65%       | 5.65%          | 5.65% |                                                                                                                                                                                                                                                                                                                                                                                                                                                                                                                                                                                                                                                                                                     |
| ructure Renewal Backlog 0.42%                                                                                                | 6.07%            | 6.07%       | 6.07%          | 6.07% |                                                                                                                                                                                                                                                                                                                                                                                                                                                                                                                                                                                                                                                                                                     |
| ram 0.06%                                                                                                                    | 6.13%            | 6.13%       | 6.13%          | 6.13% |                                                                                                                                                                                                                                                                                                                                                                                                                                                                                                                                                                                                                                                                                                     |
| den Bed and Road Reserve Maintenance 0.07%                                                                                   | 6.20%            | 6.20%       | 6.20%          | 6.20% |                                                                                                                                                                                                                                                                                                                                                                                                                                                                                                                                                                                                                                                                                                     |
| Fund 0.04%                                                                                                                   |                  | 6.24%       | 6.24%          | 6.24% | Example: Drawi                                                                                                                                                                                                                                                                                                                                                                                                                                                                                                                                                                                                                                                                                      |
| AFA and lean-to Buildings, Lawns, Picnic Area and Planting<br>mer Bowling Greens & Airforce Association Precinct at Hawthorn |                  | 6.35%       | 6.35%          | 6.35% | the line here<br>indicates:<br>- This will fund a<br>items highlighte                                                                                                                                                                                                                                                                                                                                                                                                                                                                                                                                                                                                                               |
| enance Service Increase / Investment 0.61%                                                                                   |                  | 6.96%       | 6.96%          | 6.96% | green (current<br>services and                                                                                                                                                                                                                                                                                                                                                                                                                                                                                                                                                                                                                                                                      |
| Building Upgrade 0.03%                                                                                                       |                  |             | 6.99%          | 6.99% | commitments ar<br>first 5 additional                                                                                                                                                                                                                                                                                                                                                                                                                                                                                                                                                                                                                                                                |
| ng at Mortlock Park 0.02%                                                                                                    |                  |             | 7.01%          | 7.01% | services)                                                                                                                                                                                                                                                                                                                                                                                                                                                                                                                                                                                                                                                                                           |
| nd Road Maintenance Service Increase / Investment 0.49%                                                                      |                  |             | 7.50%          | 7.50% | - You are<br>comfortable with                                                                                                                                                                                                                                                                                                                                                                                                                                                                                                                                                                                                                                                                       |
| eper Service 0.41%                                                                                                           |                  |             | 7.91%          | 7.91% | rate rise of 6.20                                                                                                                                                                                                                                                                                                                                                                                                                                                                                                                                                                                                                                                                                   |
|                                                                                                                              |                  |             | 1 100 BUILDING |       | No. Contraction of the second s |