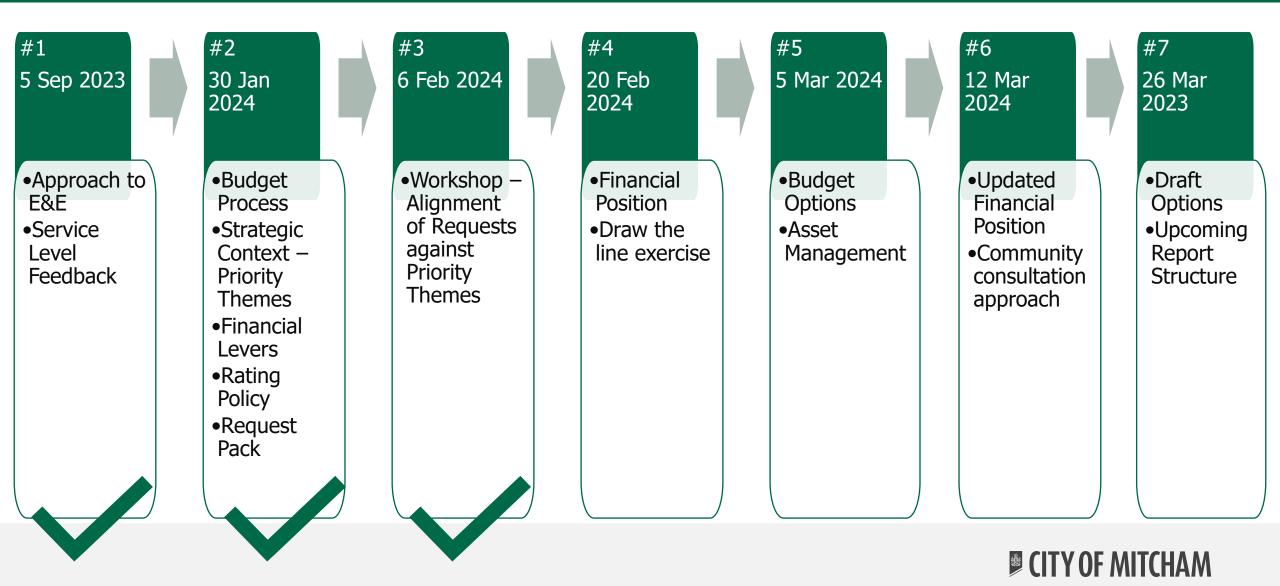

## What has changed since July 2023

- 1. End of financial year result (audited and finalised)
- 2. Council decisions & budget reviews
- 3. Economic indicators