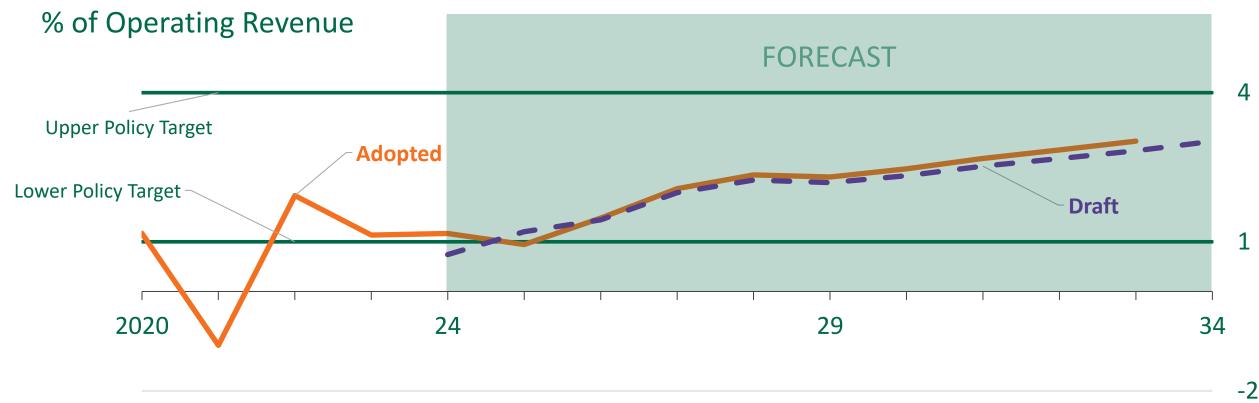

decisions to date                 | 1.02  | 21              |
| Cost shifting                                     | 0.09  | 2               |
| Infrastructure Backlog (renewal)                  | 0.42  | 9               |
| Prior Priorities (Currently in the endorsed LTFP) | 0.29  | 6               |

## Long-Term Financial Plan Modelled on..

- 1. Financial Parameters & Economic assumptions endorsed by Audit & Risk Committee
- 2. Asset Renewal aligns with Asset Management Plans
- 3. The cost of providing existing services and new services are matched with an increase in revenue

CITY OF MITCHAM

4. Not deferring rate rises

## **Debt Projection**

#### **Financial Liabilities (net)**

#### % of Operating Revenue



# **Underlying Surplus / Deficit**

#### **Underlying Operating Result**





### **Interest Coverage Ratio**



% of Rates



### **Financial Position**

- CPI will be still be high (4.3%)
- Council's costs are currently projected to be (5.0%)
- Council's debt projections are higher than the adopted LTFP







Workshop

Lightin topath a

Street Swee

|                            | a service/pro<br>a service/pr |                         |                             |                 |              |
|----------------------------|-------------------------------|-------------------------|-----------------------------|-----------------|--------------|
| el increa                  | se/investmer                  | nts:                    |                             |                 |              |
| tment 0.49%                |                               |