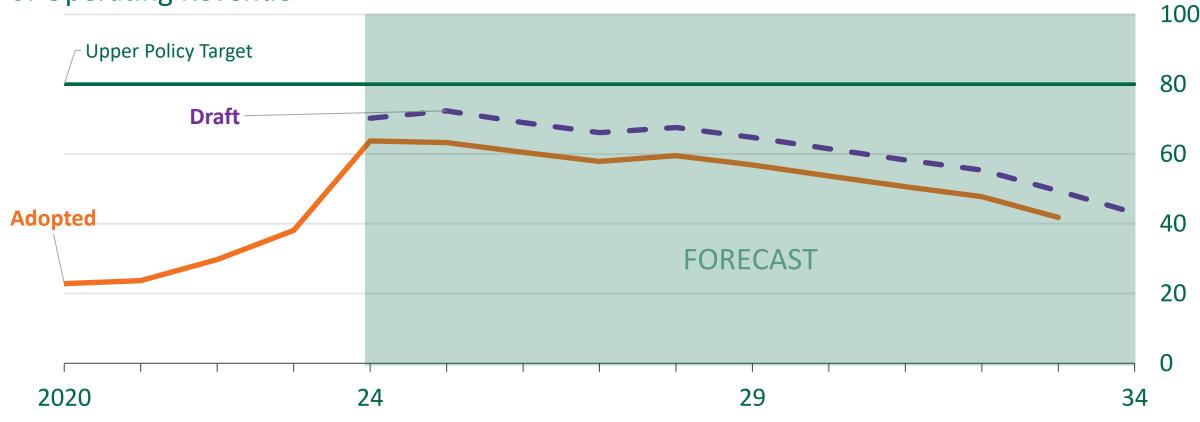

keep existing services at CPI | (0.7) | (15)            |
| 2023/24 Council decisions to date                 | 1.02  | 21              |
| Cost shifting                                     | 0.09  | 2               |
| Infrastructure Backlog (renewal)                  | 0.42  | 9               |
| Prior Priorities (Currently in the endorsed LTFP) | 0.29  | 6               |

## Long-Term Financial Plan Modelled on..

- 1. Financial Parameters & Economic assumptions endorsed by Audit & Risk Committee
- 2. Asset Renewal aligns with Asset Management Plans
- 3. The cost of providing existing services and new services are matched with an increase in revenue

CITY OF MITCHAM

4. Not deferring rate rises

## **Debt Projection**

#### **Financial Liabilities (net)**

#### % of Operating Revenue



# **Underlying Surplus / Deficit**

#### **Underlying Operating Result**





### **Interest Coverage Ratio**



% of Rates



### **Financial Position**

- CPI will be still be high (4.3%)
- Council's costs are currently projected to be (5.0%)
- Council's debt projections are higher than the adopted LTFP







Workshop

Lightin topath a

Street Swee

|                            | a service/pro<br>a service/pr |                         |                             |                 |              |
|----------------------------|-------------------------------|-------------------------|-----------------------------|-----------------|--------------|
| el increa                  | se/investmer                  | nts:                    |                             |                 |