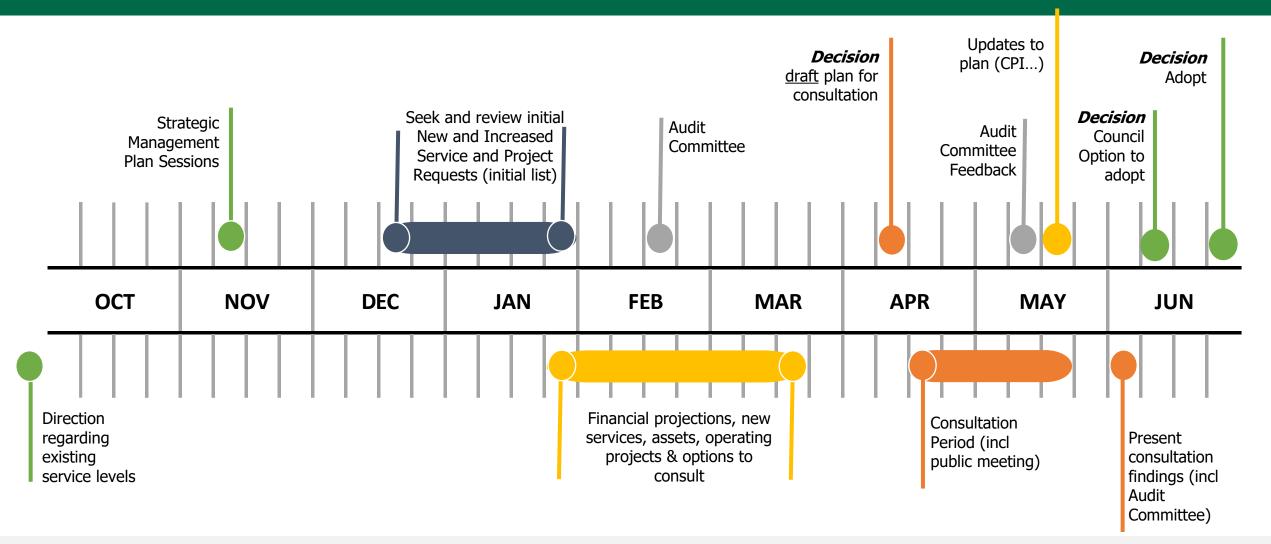

# 2023/24 Annual Business Plan, Budget & Long-Term Financial Plan

Information Session 4 20 February 2023



# **Today's Session**

### Briefing

• Financial Position

### Workshop

• Your rate and services preferences to inform the building of draft budget options and the Four Year Delivery Plan



### Timeline



### **Information Sessions**



### **Council Member Outcomes**

- $\ensuremath{\boxdot}$  Understanding Council's current financial position
- ☑ Understanding Council's potential rates position
- ☑ Familiarisation with strength of requests against Right Thing (strategic alignment), Right Reason, Right Time, Right People
- ☑ Opportunity to 'draw the line' on rates and indicate the services you support, to assist with preparing draft Budget Options and the draft Four Year Delivery Plan



### **Financial Position**

- CPI will be still be high (4.3%)
- Council's costs are currently projected to be (5.0%)
- Council's debt projections are higher than the adopted LTFP



## What has changed since July 2023

- 1. End of financial year result (audited and finalised)
- 2. Council decisions & bu