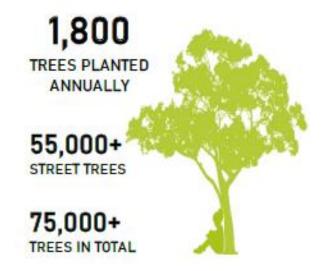

## **Tree Management**

- Tree risk Management
- Auditing
- Council Tree Reports

- Tree Planting program
- Tree Plan
- Tree establishment