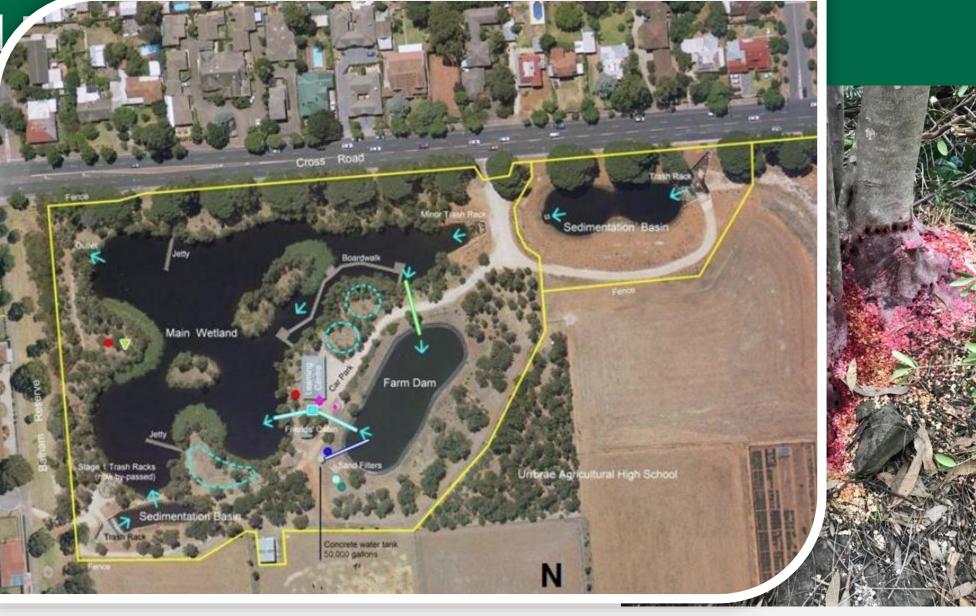

rdinator



Mason - Manager Open Space









## Our Open Spaces

#### **RESERVES & OVALS**



945 HECTARES OF OPEN SPACE 84
DEVELOPED PARKS &
RESERVES

12 SPORTING OVALS

5 NATIONAL PARKS





### Open Space Asset Management and Delivery





#### 65 asset types







COURTS





## **Trail Management**



## **Tree Management**



- Tree risk Management
- Auditing
- Council Tree Reports



- Tree Planting program
- Tree Plan
- Tree establishment



## **Open Space Volunteer Management**



- Over 100 volunteers
- Bush for Life and TFL
- Community Groups





Where are your favourite hidden places in Mitcham? One not-so-secret gem is Gamble Cottage, a historic home and garden at Blackwood maintained b... See more







**Natural** 



2022/23:

184 hecta control

18 hectare creation



## **Recent Highlights**







#### **Current Focus**

Major sealed path Internal unsealed path





Sensory / bush garden

Entry planting
Pinechip softfall
Proposed Stage 1 Works





## **Key Future Priorities**

- ☐ Renewal program
- ☐ Tree Planting and Management
- ☐ Tree Policy
- Volunteer coordination



## © CITY OF MITCHAM