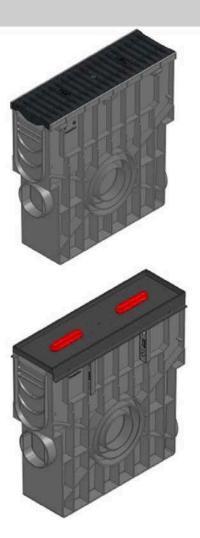

## SPORTFIXCLEAN® Trash Box

Application Installed at the start or end of channel runs

for outlet connection or maintenance

- Covers
  Fibretec or Slotted Cover (to suit channels)
- Features
  Filter Basket w Geo-textile secondary filter to
  microplastics and synthetic grass blades.
- Benefit Captures and retains microplastics from entering stormwater.

UV and corrosion resistant

Made from recycled materials – sustainable and can be 100% recyclable after life.

Aluminium Mud Bucket w Geotextile Filter Inlay Basket

- Filter Inlay basket is screwed/secured into Mud Bucket
- Mud Bucket is removable for cleaning/maintenance