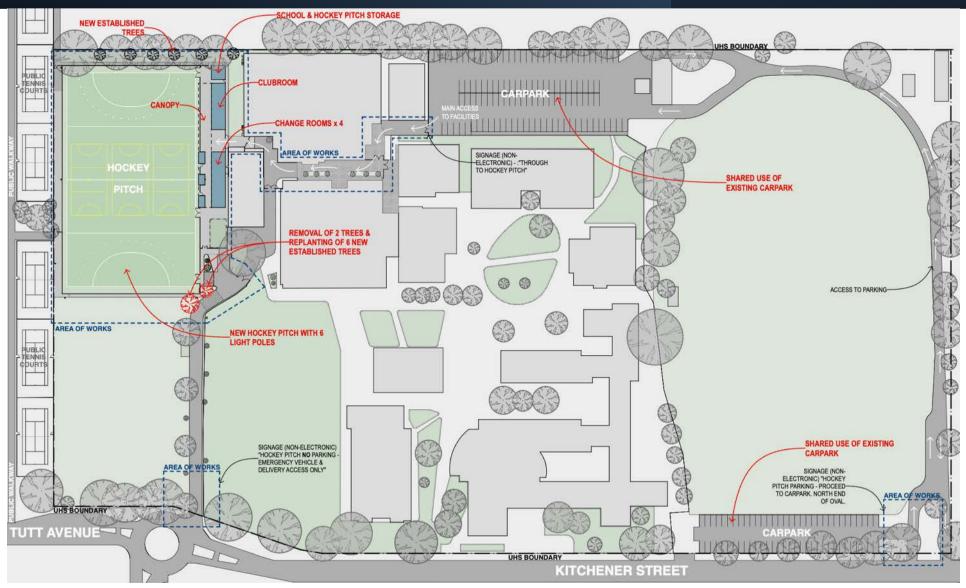

## **Project Design & Information**

Site Plan

View from Kitchener Street, looking North

Change rooms, Shelter on eastern side of the pitch

#### < Open play space

Site Plan

#### All-weather pitch & infrastructure plans

#### < Lighting