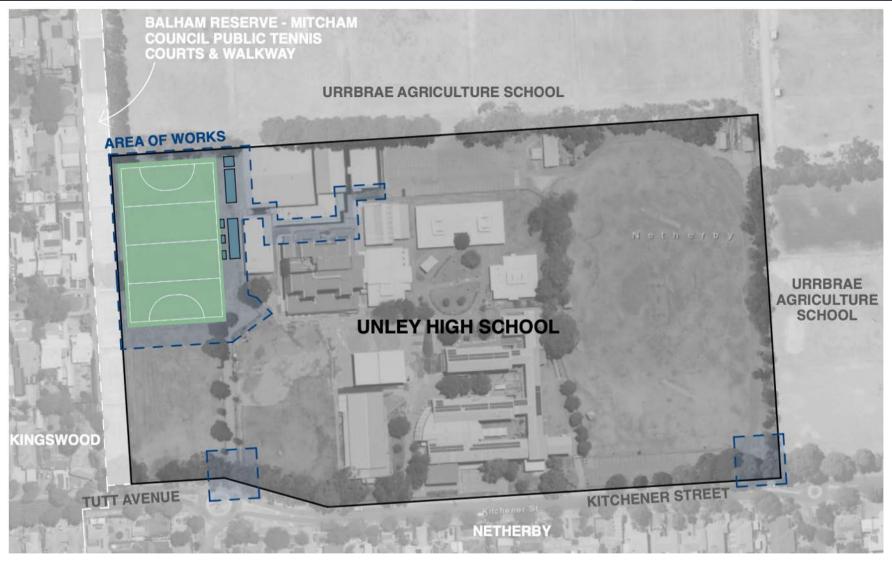

## **Project Design & Information**

Site Plan

View from Kitchener Street, looking North

Change rooms, Shelter on eastern side of the pitch

#### Clubroom, Change rooms, Shelter on eastern side of the pitch (single storey) >

#### < Open play space

Site Plan

#### All-weather pitch & infrastructure plans

#### < Lighting