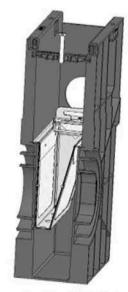

## SPORTFIXCLEAN® Trash Box

Application Installed at the start or end of channel runs

for outlet connection or maintenance

- Covers
  Fibretec or Slotted Cover (to suit channels)
- Features
  Filter Basket w Geo-textile secondary filter to
  microplastics and synthetic grass blades.
- Benefit Captures and retains microplastics from entering stormwater.

UV and corrosion resistant

Made from recycled materials – sustainable and can be 100% recyclable after life.

Aluminium Mud Bucket w Geotextile Filter Inlay Basket

- Filter Inlay basket is screwed/secured into Mud Bucket
- Mud Bucket is removable for cleaning/maintenance