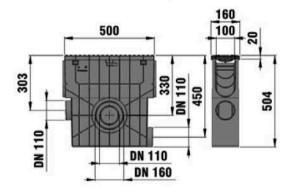

## SPORTFIXCLEAN® Trash Box

Application Installed at the start or end of channel runs

for outlet connection or maintenance

- Covers
  Fibretec or Slotted Cover (to suit channels)
- Features
  Filter Basket w Geo-textile secondary filter to
  microplastics and synthetic grass blades.
- Benefit Captures and retains microplastics from entering stormwater.

UV and corrosion resistant

Made from recycled materials – sustainable and can be 100% recyclable after life.

Aluminium Mud Bucket w Geotextile Filter Inlay Basket

- Filter Inlay basket is screwed/secured into Mud Bucket
- Mud Bucket is removable for cleaning/maintenance